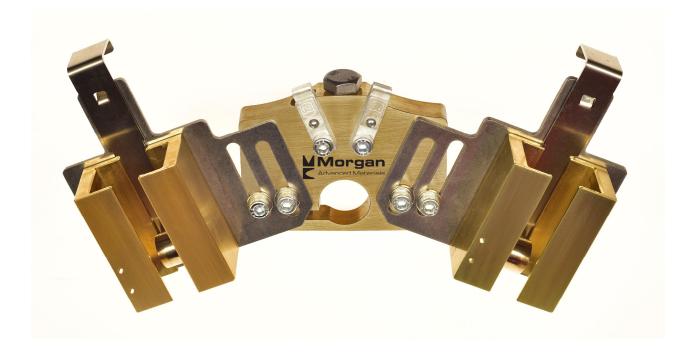

## The Morgan In Line Adjustable Brush Holder

• Part Number: See table below

## Benefits & Applications:

- Fits a variety of motors and generators by having multi-axis adjustments and with easy replaceable spare parts and a constant force spring.
- Spare parts are available and easily interchangeable.
- Longer brush channels for improved life and stability .
- Constant force spring.
- Easy installation and efficient design.
- Easily replaceable springs.